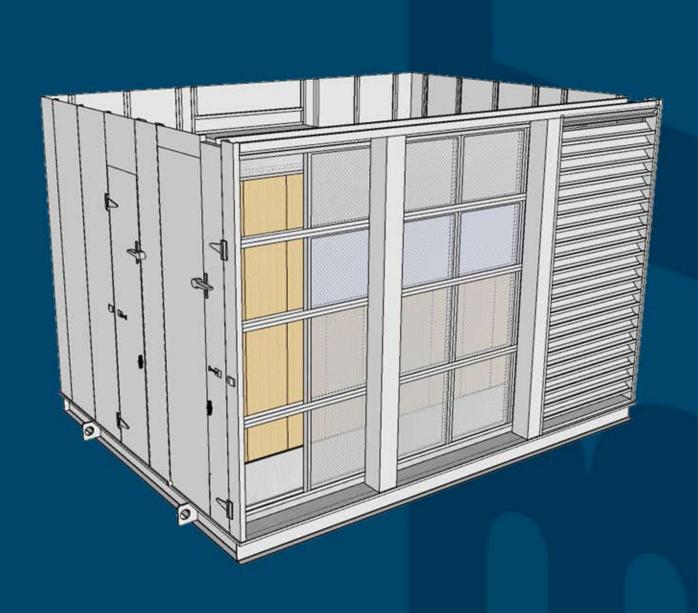

# Industrial Class Evaportative Cooling Equipment with capacities of 6,000 CFM to 150,000 CFM and up to 3.5" ESP or higher if required

Evaporative cooling units are high capacity, high efficiency evaportative cooling equipment. With different cataloged units and sizes ranging from 6,000 CFM to over 150,000 CFM, Barnhart Taylor MX gives the engineer, contractor, or owner the choice and options they want.

#### Benefits:

- Diferent cataloged sizes
- ° 1.5" or 2" double wall or single wall construction
- ° Galvanized, aluminum, stainless steel
- ° 6.000 150.000 CFM and above
- ° Evaporative cooling
- ° Forward curve, airfoil, backward inclined wheels or plenum fans.