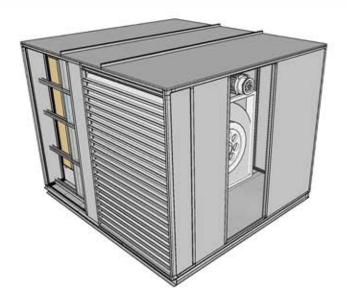

# Industrial Class Evaportative Cooling Equipment with capacities of 6,000 CFM to 150,000 CFM and up to 3.5" ESP or higher if required

Evaporative cooling units are high capacity, high efficiency evaportative cooling equipment. With different cataloged units and sizes ranging from 6,000 CFM to over 150,000 CFM, Barnhart Taylor MX gives the engineer, contractor, or owner the choice and options they want.

#### Benefits:

- Diferent cataloged sizes
- ° 1.5" or 2" double wall or single wall construction
- ° Galvanized, aluminum, stainless steel
- ° 6.000 150.000 CFM and above
- ° Evaporative cooling
- ° Forward curve, airfoil, backward inclined wheels or plenum fans.