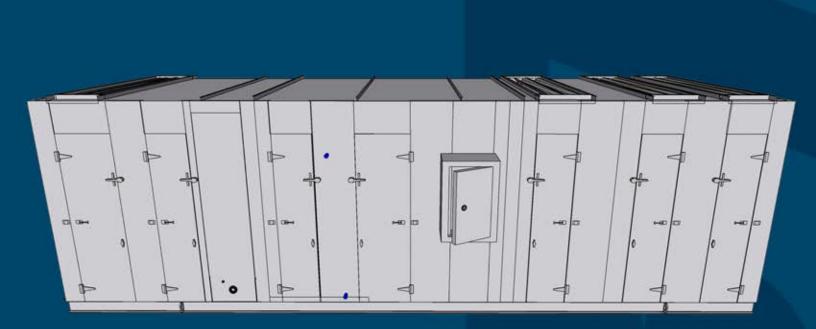

- ° 10,000 to over 200,000 CFM
- Fan wall arrayEvaporative/DX/Chilledand Hot water or combined

The Data Center Hybrid System units are designed for Industrial, Commercial and Institutional buildings where you need to maintain a controlled temperature and humidity. This unit can utilize Direct/Indirect evaporative cooling and a combination of both two stage, chilled and hot water, DX or a custom combination.

## **Desing Options:**

- ° Direct Evaporative / Indirect Pre Cooler / Humidifier / Chilled and hot water / DX, you can select one system or a combination
- ° Plenum or DIDW turbines, EC motors or VFD's.
- ° Single or multiple fan sets
- ° Galvanized, Stainless Steel or Aluminum construction
- ° Filtration all options
- ° Double wall construction (1.5"/2"/3")