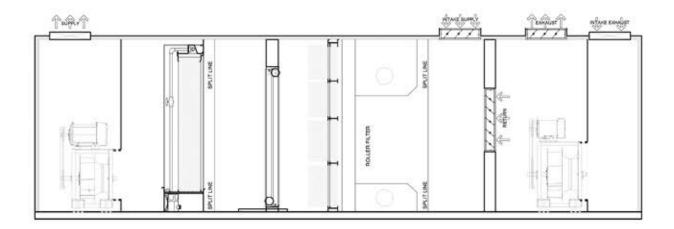

- ° 10,000 to over 200,000 CFM
- Fan wall arrayEvaporative/DX/Chilledand Hot water or combined

The Data Center Hybrid System units are designed for Industrial, Commercial and Institutional buildings where you need to maintain a controlled temperature and humidity. This unit can utilize Direct/Indirect evaporative cooling and a combination of both two stage, chilled and hot water, DX or a custom combination.

## **Desing Options:**

- ° Direct Evaporative / Indirect Pre Cooler / Humidifier / Chilled and hot water / DX, you can select one system or a combination
- ° Plenum or DIDW turbines, EC motors or VFD's.
- ° Single or multiple fan sets
- ° Galvanized, Stainless Steel or Aluminum construction
- ° Filtration all options
- ° Double wall construction (1.5"/2"/3")